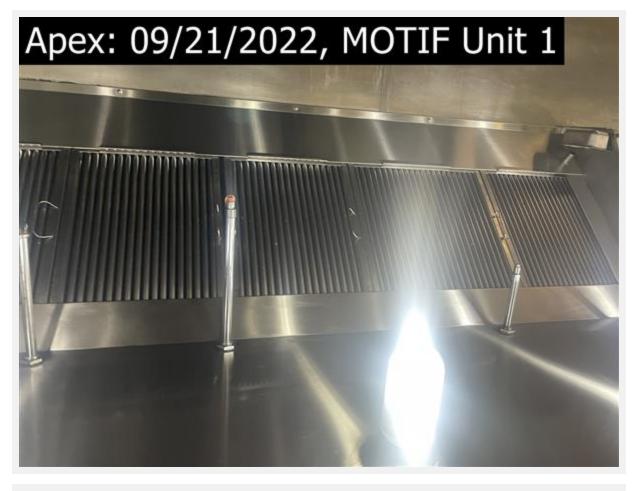

this shows how I found the access panel #2 on the roof, I was able to re-seat gasket and panel correctly.

After photos