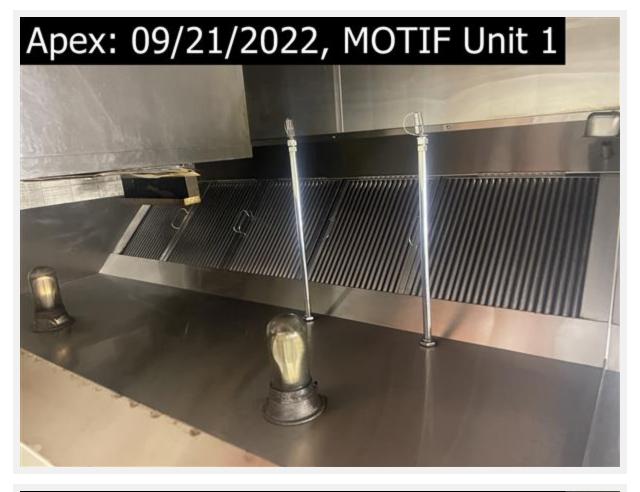

this shows how I found the access panel #2 on the roof, I was able to re-seat gasket and panel correctly.

After photos