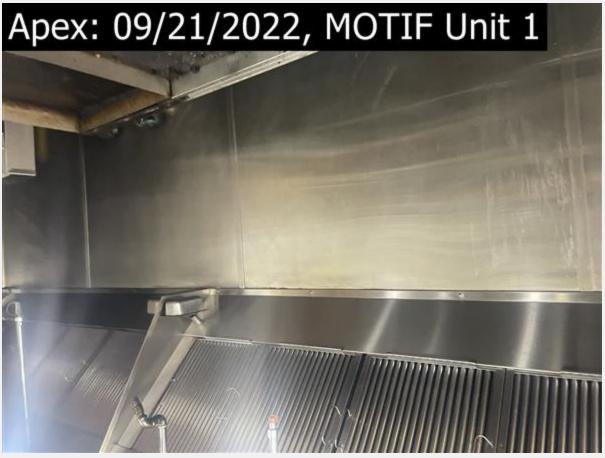

this shows how I found the access panel #2 on the roof, I was able to re-seat gasket and panel correctly.

After photos