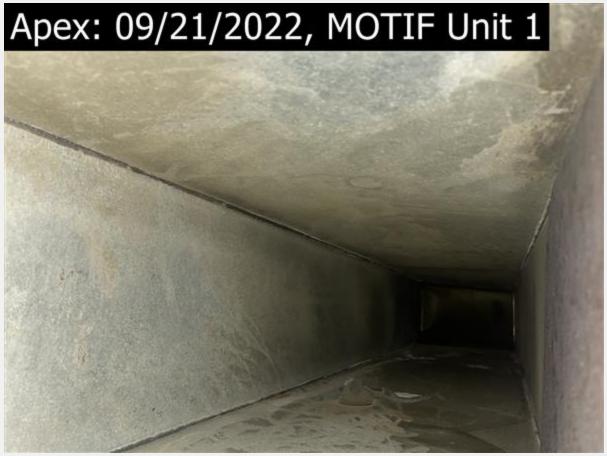

BF,

Truck 18

If you need a printable after-service report, click here.

Deficiencies noted when service was performed

shows how we found hinge kit, I was able to fix it. it now is working just fine.

when fans are off grease drips down from duct. this no longer is an issue.

drips from duct onto the oven.

this shows how I found the access panel on the roof. gasket is torn and i was able to re-seat the panel

drips down from horizontal run of duct when fans are off.

grease from the fan tuned off dripping down, this was cleaned up.