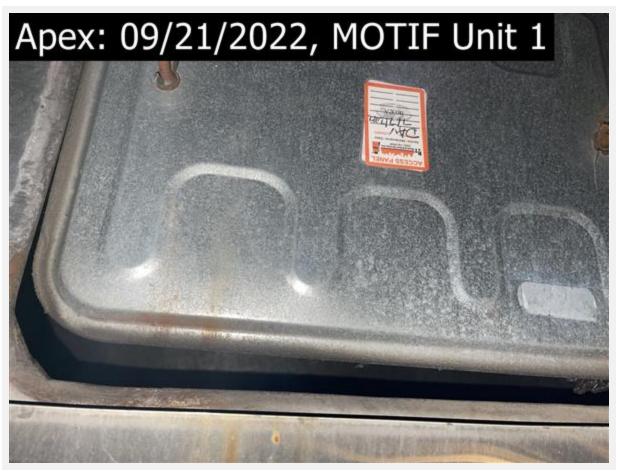

drips from duct onto the oven.

this shows how I found the access panel on the roof. gasket is torn and i was able to re-seat the panel

drips down from horizontal run of duct when fans are off.

grease from the fan tuned off dripping down, this was cleaned up.

this shows how I found the access panel #2 on the roof, I was able to re-seat gasket and panel correctly.

After photos