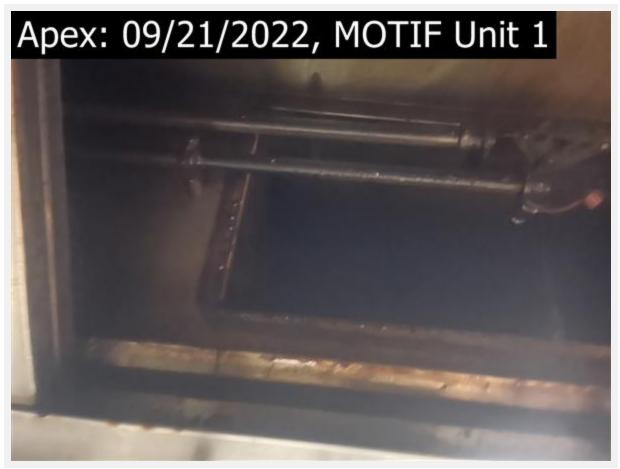

BF,

Truck 18

If you need a printable after-service report, click here.

Deficiencies noted when service was performed

shows how we found hinge kit, I was able to fix it. it now is working just fine.

when fans are off grease drips down from duct. this no longer is an issue.

drips from duct onto the oven.

this shows how I found the access panel on the roof. gasket is torn and i was able to re-seat the panel

drips down from horizontal run of duct when fans are off.

grease from the fan tuned off dripping down, this was cleaned up.