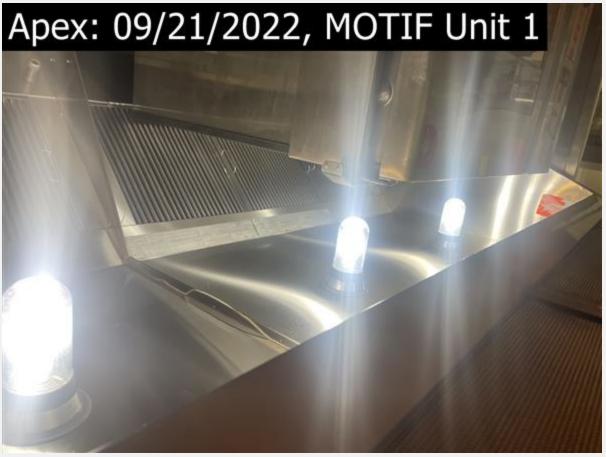

this shows how I found the access panel #2 on the roof, I was able to re-seat gasket and panel correctly.

After photos