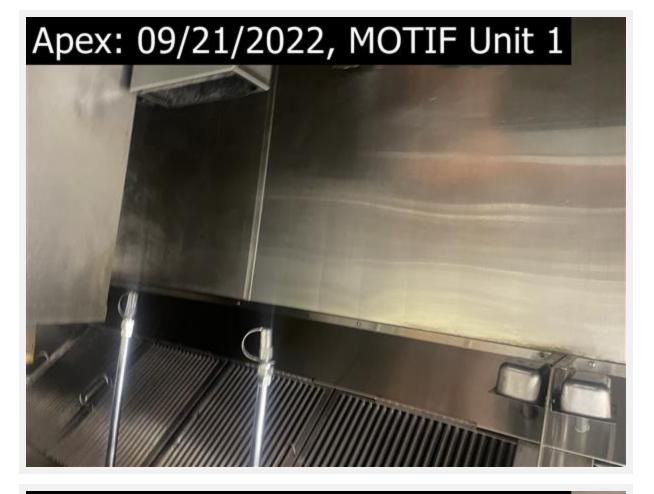

BF,

Truck 18

If you need a printable after-service report, click here.

Deficiencies noted when service was performed

shows how we found hinge kit, I was able to fix it. it now is working just fine.

when fans are off grease drips down from duct. this no longer is an issue.

drips from duct onto the oven.

this shows how I found the access panel on the roof. gasket is torn and i was able to re-seat the panel

drips down from horizontal run of duct when fans are off.

grease from the fan tuned off dripping down, this was cleaned up.