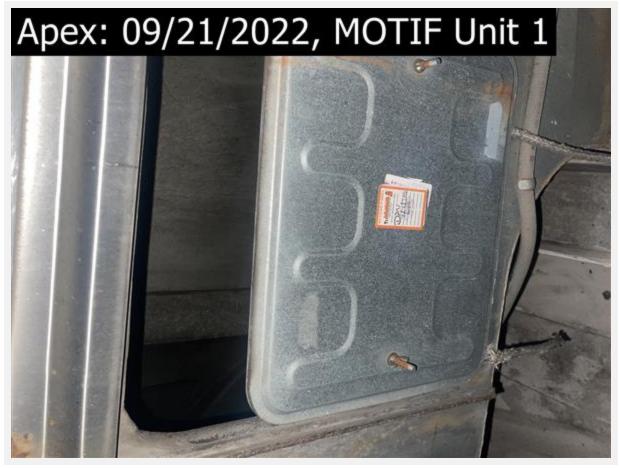

drips from duct onto the oven.

this shows how I found the access panel on the roof. gasket is torn and i was able to re-seat the panel

drips down from horizontal run of duct when fans are off.

grease from the fan tuned off dripping down, this was cleaned up.

this shows how I found the access panel #2 on the roof, I was able to re-seat gasket and panel correctly.

After photos