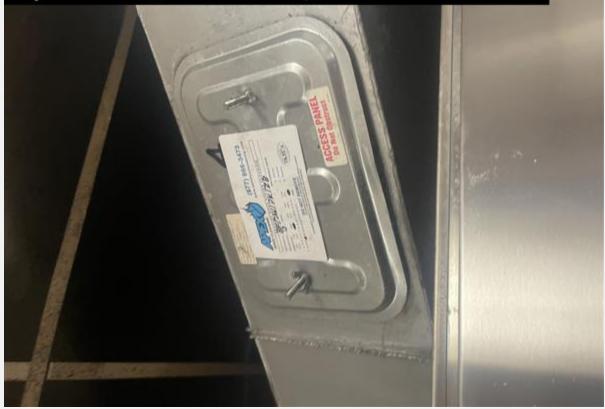

drips from duct onto the oven.

this shows how I found the access panel on the roof. gasket is torn and i was able to re-seat the panel

drips down from horizontal run of duct when fans are off.

grease from the fan tuned off dripping down, this was cleaned up.

this shows how I found the access panel #2 on the roof, I was able to re-seat gasket and panel correctly.

After photos