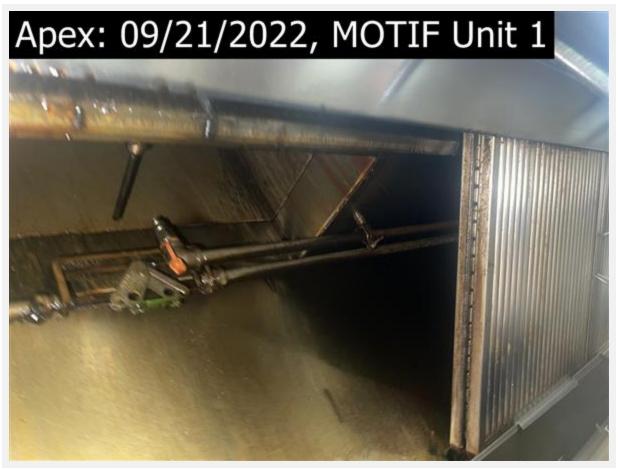

BF,

Truck 18

If you need a printable after-service report, click here.

Deficiencies noted when service was performed

shows how we found hinge kit, I was able to fix it. it now is working just fine.

when fans are off grease drips down from duct. this no longer is an issue.

drips from duct onto the oven.

this shows how I found the access panel on the roof. gasket is torn and i was able to re-seat the panel

drips down from horizontal run of duct when fans are off.

grease from the fan tuned off dripping down, this was cleaned up.