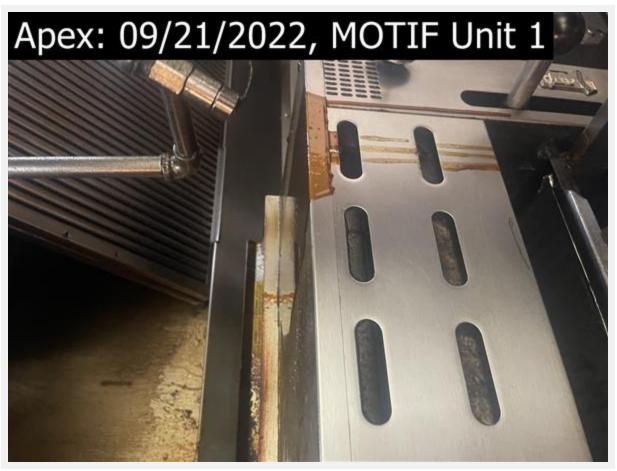

drips from duct onto the oven.

this shows how I found the access panel on the roof. gasket is torn and i was able to re-seat the panel

drips down from horizontal run of duct when fans are off.

grease from the fan tuned off dripping down, this was cleaned up.