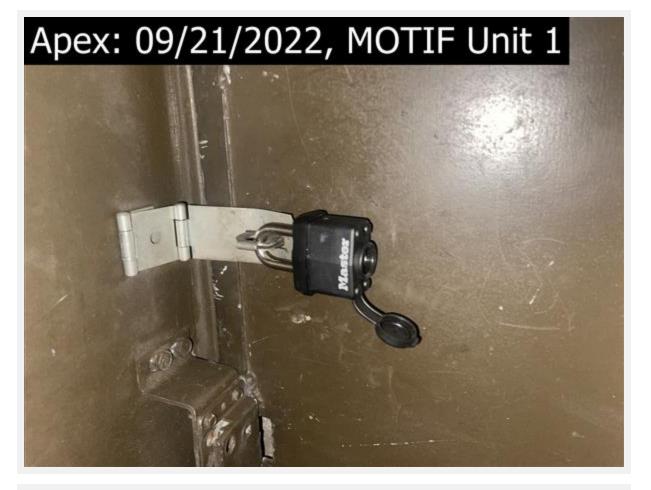

BF,

Truck 18

If you need a printable after-service report, click here.

Deficiencies noted when service was performed

shows how we found hinge kit, I was able to fix it. it now is working just fine.

when fans are off grease drips down from duct. this no longer is an issue.