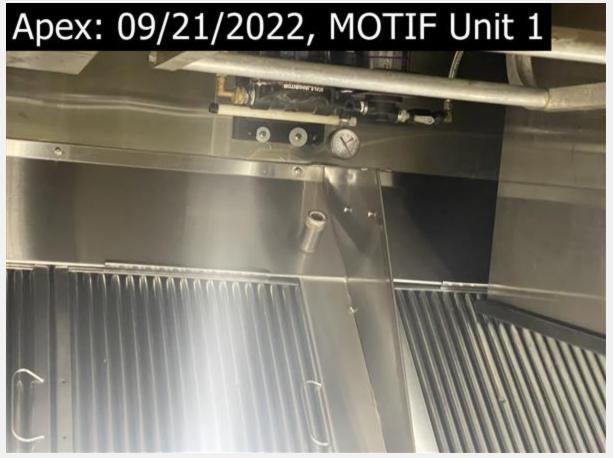

BF,

Truck 18

If you need a printable after-service report, click here.

Deficiencies noted when service was performed

shows how we found hinge kit, I was able to fix it. it now is working just fine.

when fans are off grease drips down from duct. this no longer is an issue.

drips from duct onto the oven.

this shows how I found the access panel on the roof. gasket is torn and i was able to re-seat the panel

drips down from horizontal run of duct when fans are off.

grease from the fan tuned off dripping down, this was cleaned up.