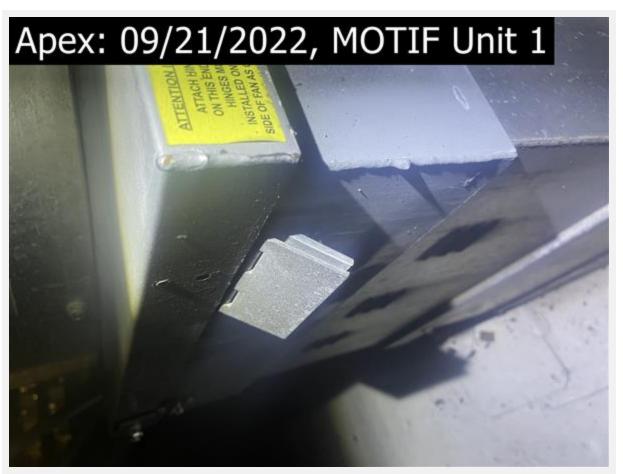

BF,

Truck 18

If you need a printable after-service report, click here.

Deficiencies noted when service was performed

shows how we found hinge kit, I was able to fix it. it now is working just fine.

when fans are off grease drips down from duct. this no longer is an issue.