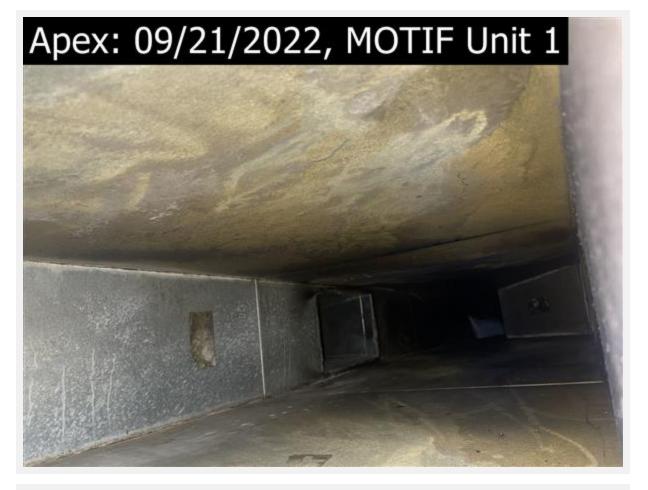

BF,

Truck 18

If you need a printable after-service report, click here.

Deficiencies noted when service was performed

shows how we found hinge kit, I was able to fix it. it now is working just fine.

when fans are off grease drips down from duct. this no longer is an issue.

drips from duct onto the oven.

this shows how I found the access panel on the roof. gasket is torn and i was able to re-seat the panel

drips down from horizontal run of duct when fans are off.

grease from the fan tuned off dripping down, this was cleaned up.