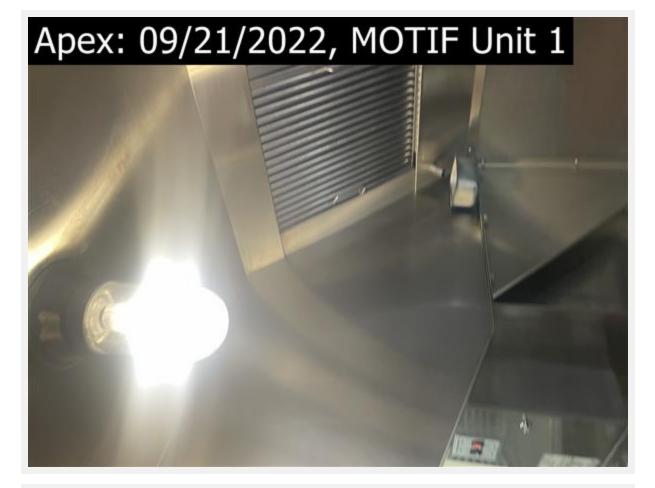

BF,

Truck 18

If you need a printable after-service report, click here.

Deficiencies noted when service was performed

shows how we found hinge kit, I was able to fix it. it now is working just fine.

when fans are off grease drips down from duct. this no longer is an issue.

drips from duct onto the oven.

this shows how I found the access panel on the roof. gasket is torn and i was able to re-seat the panel

drips down from horizontal run of duct when fans are off.

grease from the fan tuned off dripping down, this was cleaned up.