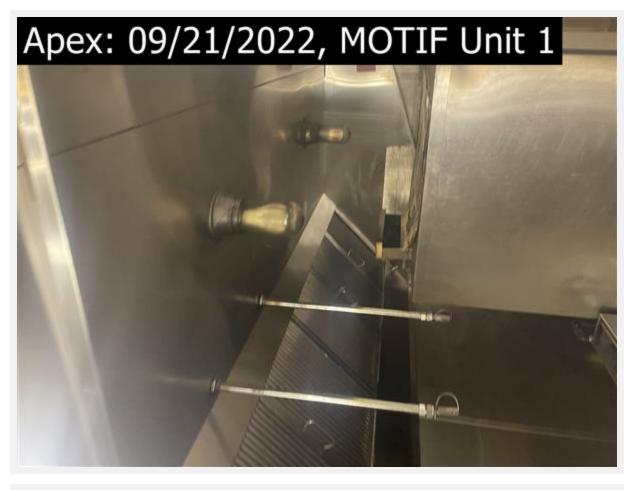

drips from duct onto the oven.

this shows how I found the access panel on the roof. gasket is torn and i was able to re-seat the panel

drips down from horizontal run of duct when fans are off.

grease from the fan tuned off dripping down, this was cleaned up.