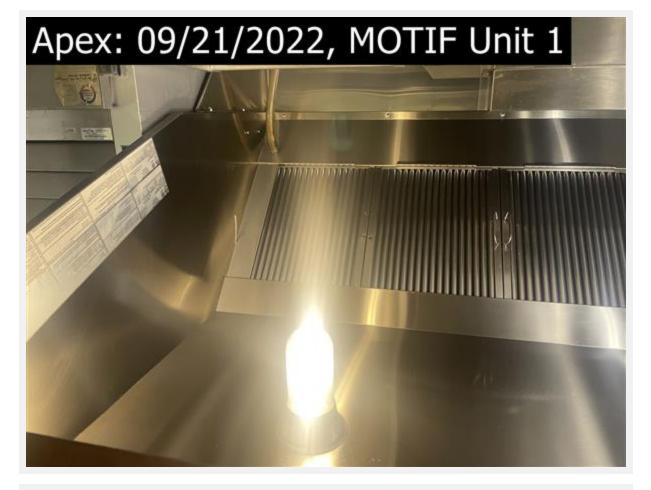

this shows how I found the access panel #2 on the roof, I was able to re-seat gasket and panel correctly.

After photos