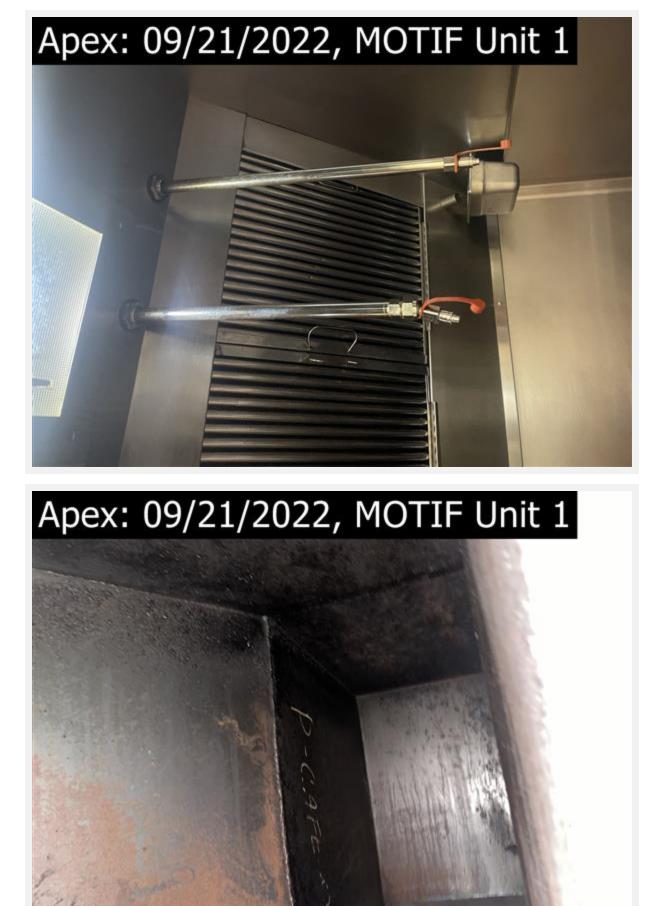

BF,

Truck 18

If you need a printable after-service report, click here.

Deficiencies noted when service was performed

shows how we found hinge kit, I was able to fix it. it now is working just fine.

when fans are off grease drips down from duct. this no longer is an issue.