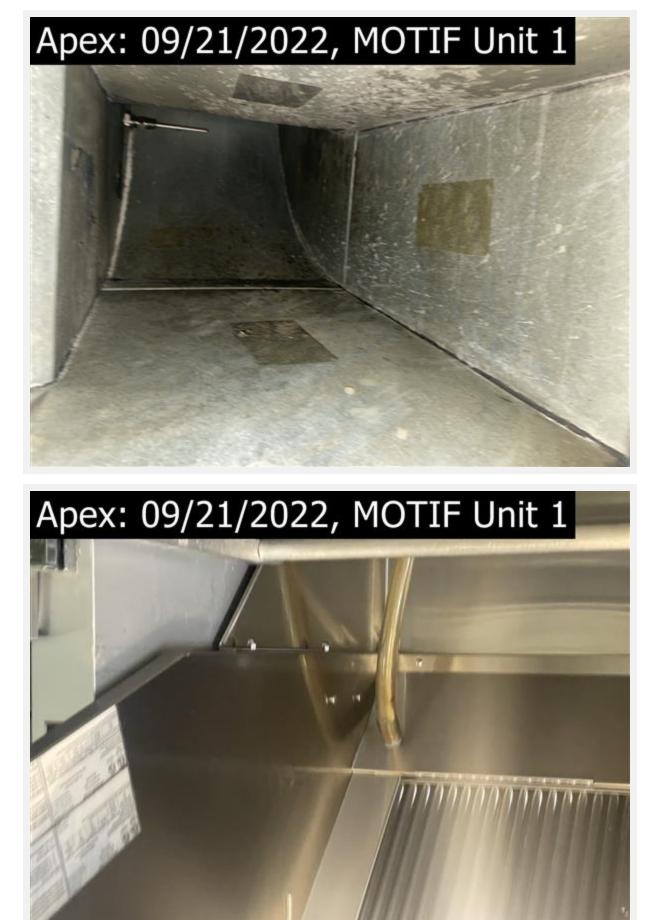

this shows how I found the access panel #2 on the roof, I was able to re-seat gasket and panel correctly.

After photos