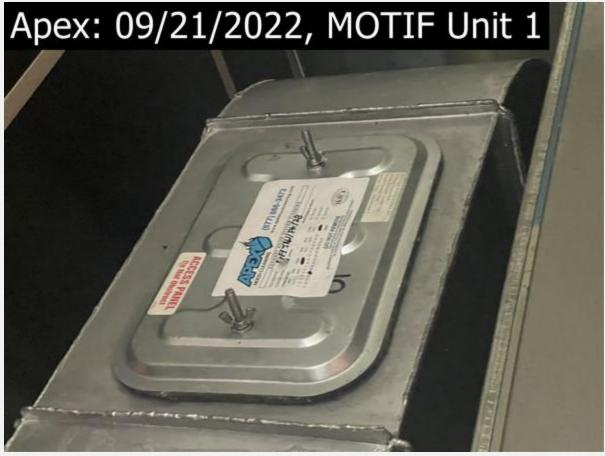

drips from duct onto the oven.

this shows how I found the access panel on the roof. gasket is torn and i was able to re-seat the panel

drips down from horizontal run of duct when fans are off.

grease from the fan tuned off dripping down, this was cleaned up.

this shows how I found the access panel #2 on the roof, I was able to re-seat gasket and panel correctly.

After photos