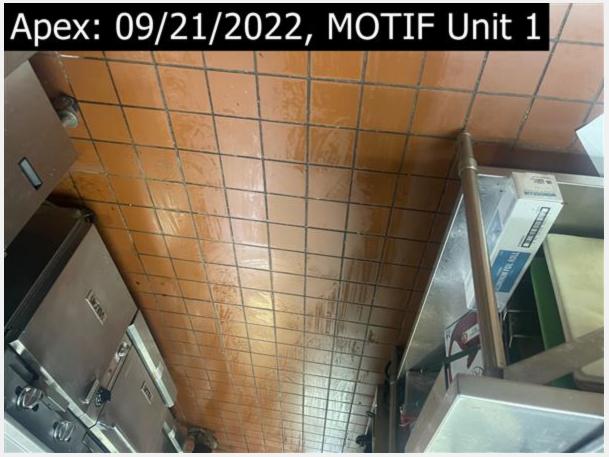

drips from duct onto the oven.

this shows how I found the access panel on the roof. gasket is torn and i was able to re-seat the panel

drips down from horizontal run of duct when fans are off.

grease from the fan tuned off dripping down, this was cleaned up.