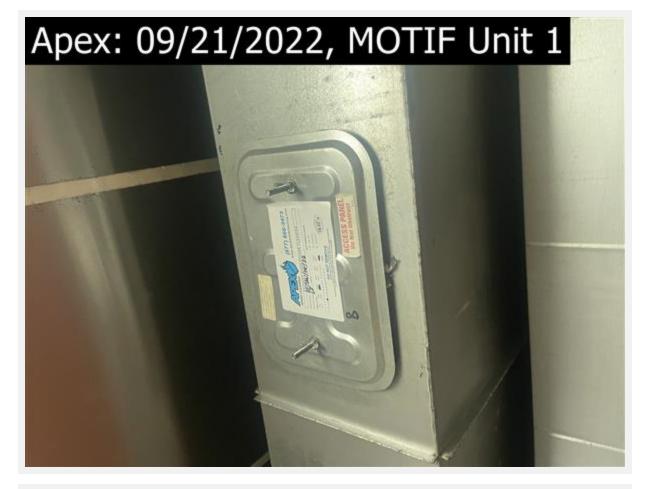

drips from duct onto the oven.

this shows how I found the access panel on the roof. gasket is torn and i was able to re-seat the panel

drips down from horizontal run of duct when fans are off.

grease from the fan tuned off dripping down, this was cleaned up.

this shows how I found the access panel #2 on the roof, I was able to re-seat gasket and panel correctly.

After photos