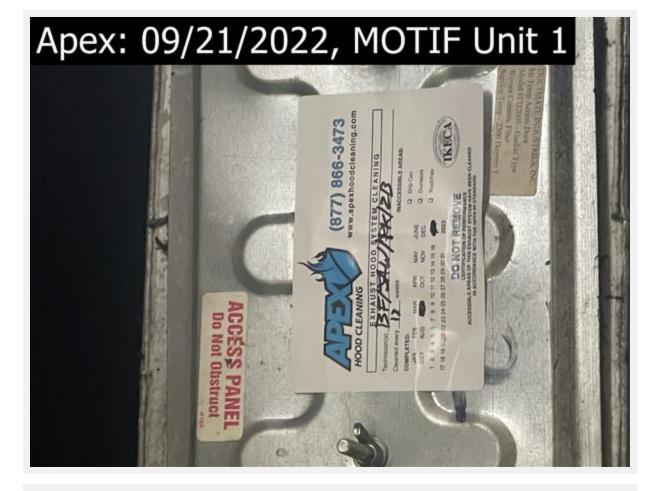

Hilton Motif Seattle 1415 5th Ave (Unit: 1) Seattle 98101 Date of Service Service Performed By 09/21/2022 Services Performed

Hood System Cleaning - 4 Trucks Filters, Back Wall, Shine

Thank you for your business! Please see our after-service pictures and notes below. Are you willing to help us by giving us a 5 star review? If so, click the *thumbs up* link below. If not, please click the *thumbs down* link so you can tell us how to improve our service and assist you better in the future.