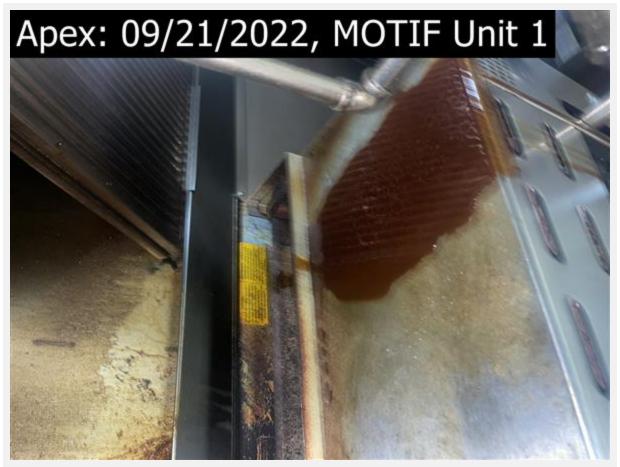

BF,

Truck 18

If you need a printable after-service report, click here.

Deficiencies noted when service was performed

shows how we found hinge kit, I was able to fix it. it now is working just fine.

when fans are off grease drips down from duct. this no longer is an issue.

drips from duct onto the oven.

this shows how I found the access panel on the roof. gasket is torn and i was able to re-seat the panel

drips down from horizontal run of duct when fans are off.

grease from the fan tuned off dripping down, this was cleaned up.