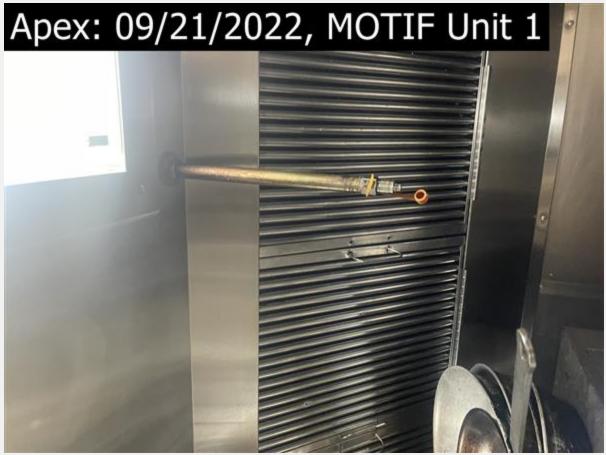

BF,

Truck 18

If you need a printable after-service report, click here.

Deficiencies noted when service was performed

shows how we found hinge kit, I was able to fix it. it now is working just fine.

when fans are off grease drips down from duct. this no longer is an issue.

drips from duct onto the oven.

this shows how I found the access panel on the roof. gasket is torn and i was able to re-seat the panel

drips down from horizontal run of duct when fans are off.

grease from the fan tuned off dripping down, this was cleaned up.